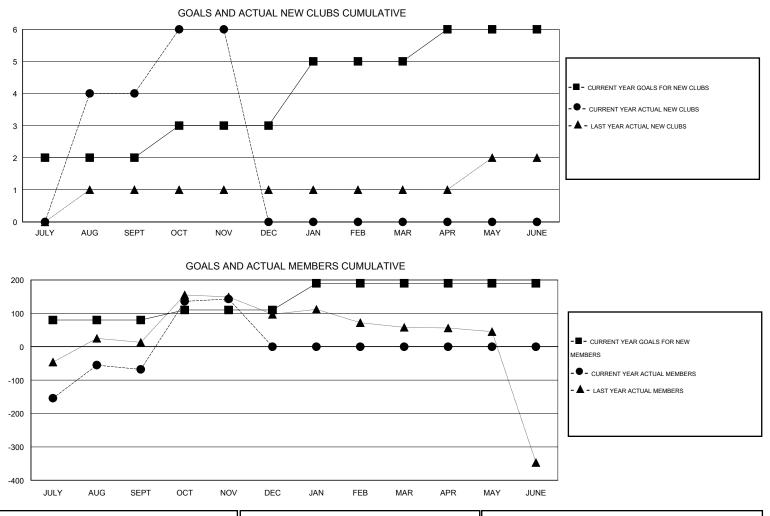

## GMT: ER GURUNATHAN

| LOCATION | INDIA |
|----------|-------|
|----------|-------|

| Clubs                 |                  |           |                  | Members<br>RESULTS FOR 2014-2015 |               |                    |                                     |                    |                  |
|-----------------------|------------------|-----------|------------------|----------------------------------|---------------|--------------------|-------------------------------------|--------------------|------------------|
| RESULTS FOR 2014-2015 |                  |           |                  |                                  |               |                    |                                     |                    |                  |
| QUARTER               | NEW CLUB<br>GOAL | NEW CLUBS | DROPPED<br>CLUBS | NET<br>GAIN/LOSS                 | QUARTER       | NEW MEMBER<br>GOAL | CHARTER AND<br>NEW MEMBERS<br>ADDED | DROPPED<br>MEMBERS | NET<br>GAIN/LOSS |
| JULY/AUG/SEPT         | 2                | 4         | 2                | 2                                | JULY/AUG/SEPT | 80                 | 166                                 | 234                | -68              |
| OCT/NOV/DEC           | 1                | 2         | 0                | 2                                | OCT/NOV/DEC   | 30                 | 305                                 | 94                 | 211              |
| JAN/FEB/MAR           | 2                | 0         | 0                | 0                                | JAN/FEB/MAR   | 80                 | 0                                   | 0                  | 0                |
| APR/MAY/JUNE          | 1                | 0         | 0                | 0                                | APR/MAY/JUNE  | 0                  | 0                                   | 0                  | 0                |